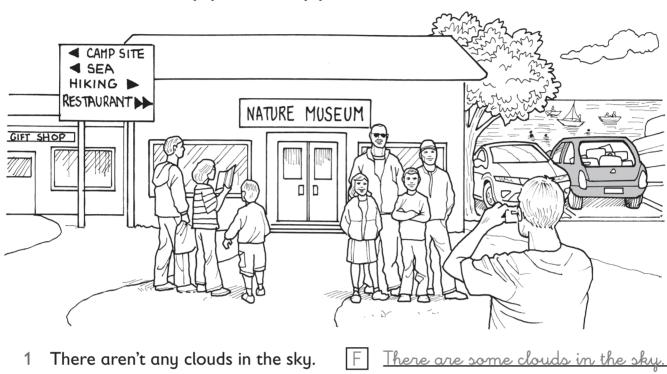

Look at the picture for two minutes. Then cover it. Are the sentences True (T) or False (F)? Correct the false sentences.

| 1 | There aren't any clouds in the sky. | F | There are some clouds in the sky. |
|---|-------------------------------------|---|-----------------------------------|
| 2 | Someone is reading a book.          |   |                                   |
| 3 | There is someone in the car park.   |   |                                   |
| 4 | There's nothing in the grey car.    |   |                                   |
| 5 | There isn't anywhere to camp.       |   |                                   |
| 6 | Someone is taking a photo.          |   |                                   |
| 7 | There aren't any birds in the tree. |   |                                   |
| 8 | Everyone is eating.                 |   |                                   |
|   |                                     |   |                                   |

2 Look at the picture in Activity I. Write sentences.

|   | buy things                      | <del>play tennis</del> | swim    | eat lunch     | watch TV | ) |  |  |  |
|---|---------------------------------|------------------------|---------|---------------|----------|---|--|--|--|
| 1 | There's somer                   | vhere to buy           | things. | It's the shop |          |   |  |  |  |
| 2 | There's nowhere to play tennis. |                        |         |               |          |   |  |  |  |
| 3 |                                 |                        |         |               |          |   |  |  |  |
| 4 |                                 |                        |         |               |          |   |  |  |  |
| 5 |                                 |                        |         |               |          |   |  |  |  |